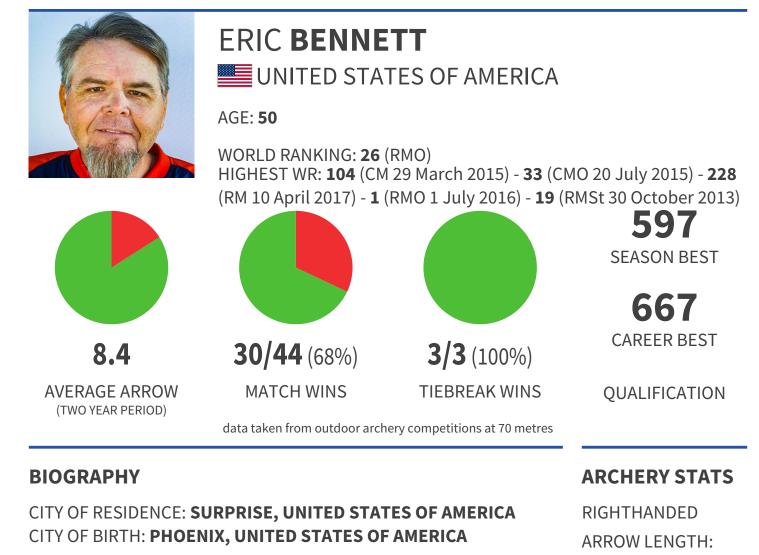

27"/68.6 CM

**DRAW WEIGHT:** 

34LBS/15.4 KG



STARTED ARCHERY: **1999** INTERNATIONAL DEBUT: **2007** 

CLUB: -COACH: MJ ROGERS, (UNITED STATES OF AMERICA)

HOBBIES: -

## **MEDALS - OUTDOOR ARCHERY**

PARALYMPIC GAMES: (CAPS: 4)

WORLD ARCHERY PARA CHAMPIONSHIPS: (CAPS: 5) **2 GOLD** (<u>INDIVIDUAL</u> - 2015; <u>TEAM</u> - 2019), **1 SILVER** (<u>INDIVIDUAL</u> - 2019) PARA PAN AMERICAN GAMES: (CAPS: 2) **1 GOLD** (<u>TEAM</u> - 2023), **2 SILVER** (<u>INDIVIDUAL</u> - 2023, 2015) PAN AMERICAN OUTDOOR CHAMPIONSHIPS: (CAPS: 3) **3 SILVER** (<u>INDIVIDUAL</u> - 2016, 2014; <u>TEAM</u> - 2022), **1 BRONZE** (INDIVIDUAL - 2022)

## **MEDALS - INDOOR ARCHERY**

INDOOR WORLD SERIES: (CAPS: 1)



INDOOR WORLD CUP STAGE: (CAPS: 5)