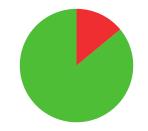

ONLINE: https://worldarchery.sport/athlete/12547

MAIRA **SEPULVEDA** 

COLOMBIA

AGE: 28

WORLD RANKING: 93 (RW)

HIGHEST WR: 32 (RW 11 August 2014)

8.6
AVERAGE ARROW
(TWO YEAR PERIOD)

**30/58** (52%)