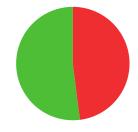

3/5 (60%)

**TIEBREAK WINS** 

**625**SEASON BEST

661

CAREER BEST

QUALIFICATION

data taken from outdoor archery competitions at 70 metres