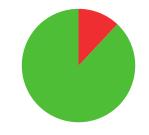

TIEBREAK WINS

SEASON BEST

**644**CAREER BEST

CARLLIN DEST

**QUALIFICATION** 

data taken from outdoor archery competitions at 70 metres