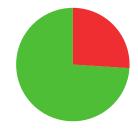

TIEBREAK WINS

SEASON BEST

**644**CAREER BEST

CARLLIN DEST

**QUALIFICATION** 

data taken from outdoor archery competitions at 70 metres