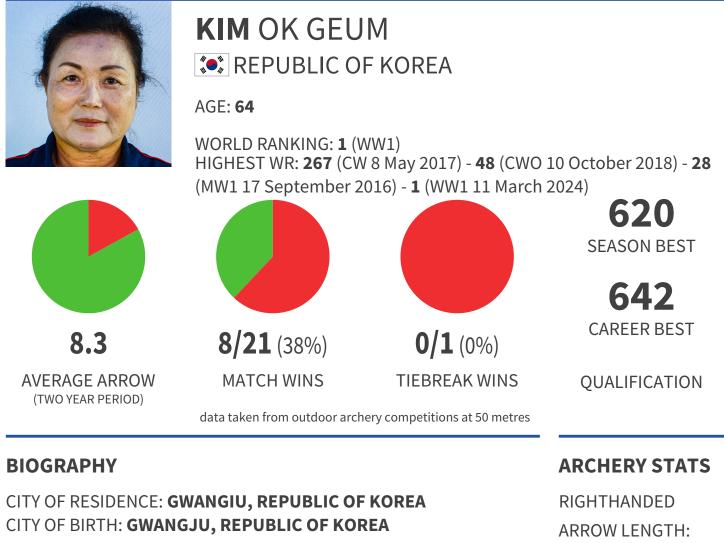

## world archery athlete profile version: 20th April 2024 09:37:56 ONLINE: <u>https://worldarchery.sport/athlete/15111</u>

STARTED ARCHERY: **2012** INTERNATIONAL DEBUT: **2015** CLUB: -

COACH: KIM JAE CHUN, (REPUBLIC OF KOREA)

HOBBIES: -

## **MEDALS - OUTDOOR ARCHERY**

 PARALYMPIC GAMES:
 (CAPS: 2) 1 SILVER (TEAM - 2016)

 WORLD ARCHERY PARA CHAMPIONSHIPS: (CAPS: 5) 1 SILVER (INDIVIDUAL - 2019), 1 BRONZE (TEAM - 2023)

 PARA ASIAN GAMES:
 (CAPS: 3) 1 GOLD (TEAM - 2023), 2 SILVER (INDIVIDUAL - 2023; TEAM - 2018), 2 BRONZE (INDIVIDUAL - 2018, 2014)

ASIAN PARA CHAMPIONSHIPS: (CAPS: 2) **1 GOLD** (<u>INDIVIDUAL</u> - 2023), **1 BRONZE** (<u>INDIVIDUAL</u> - 2019)

RIGHTHANDED ARROW LENGTH: 25"/63.5 CM DRAW WEIGHT: 31LBS/14.1 KG