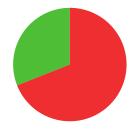

**8/26** (31%)

**MATCH WINS** 

0/0 (0%)

**TIEBREAK WINS** 

**O** SEASON BEST

682

**CAREER BEST** 

QUALIFICATION