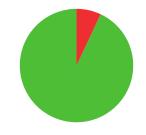

**8/26** (31%)

**MATCH WINS** 

0/0 (0%)

**TIEBREAK WINS** 

**O** SEASON BEST

682

**CAREER BEST** 

QUALIFICATION