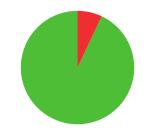

**12/35** (34%)

**MATCH WINS** 

**1/2** (50%)

**TIEBREAK WINS** 

O SEASON BEST

687

CAREER BEST

QUALIFICATION