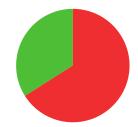

**12/35** (34%)

**MATCH WINS** 

**1/2** (50%)

**TIEBREAK WINS** 

O SEASON BEST

687

CAREER BEST

QUALIFICATION