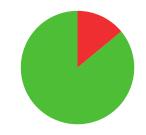

**MATCH WINS** 

3/4 (75%)

**TIEBREAK WINS** 

**628** 

SEASON BEST

647

**CAREER BEST** 

QUALIFICATION