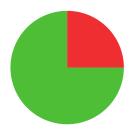

**MATCH WINS** 

3/4 (75%)

**TIEBREAK WINS** 

**628** 

SEASON BEST

647

**CAREER BEST** 

QUALIFICATION