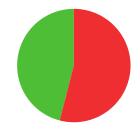

**MATCH WINS** 

3/4 (75%)

**TIEBREAK WINS** 

**628** 

SEASON BEST

647

**CAREER BEST** 

QUALIFICATION