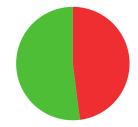

**14/27** (52%)

**MATCH WINS** 

2/4 (50%)

**TIEBREAK WINS** 

O SEASON BEST

655

**CAREER BEST** 

QUALIFICATION