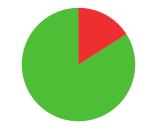

**14/27** (52%)

**MATCH WINS** 

2/4 (50%)

**TIEBREAK WINS** 

O SEASON BEST

655

**CAREER BEST** 

QUALIFICATION