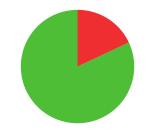

SONAM **DEMA** 

**BHUTAN** 

AGE: 27

WORLD RANKING: 298 (RW)

HIGHEST WR: 167 (RW 17 September 2018)

8.2 **AVERAGE ARROW** (TWO YEAR PERIOD)

3/9 (33%)

**MATCH WINS** 

**1/1** (100%)

**TIEBREAK WINS** 

**SEASON BEST** 

618

**CAREER BEST** 

QUALIFICATION

data taken from outdoor archery competitions at 70 metres