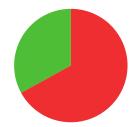

SONAM **DEMA** 

**BHUTAN** 

AGE: 27

WORLD RANKING: 298 (RW)

HIGHEST WR: 167 (RW 17 September 2018)

8.2 **AVERAGE ARROW** (TWO YEAR PERIOD)

3/9 (33%)

**MATCH WINS** 

**1/1** (100%)

**TIEBREAK WINS** 

**SEASON BEST** 

618

**CAREER BEST** 

QUALIFICATION

data taken from outdoor archery competitions at 70 metres