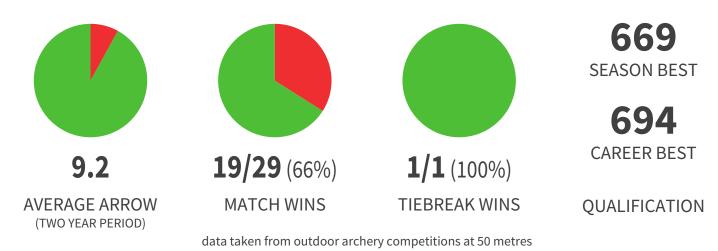

## PHOEBE **PATERSON PINE** GREAT BRITAIN

AGE: **26** 

WORLD RANKING: **302** (CW) - **11** (CWO) HIGHEST WR: **193** (CW 16 August 2021) - **1** (CWO 11 July 2022)



## **BIOGRAPHY**

**ARCHERY STATS** 

**ARROW LENGTH:** 

26.5"/67.3 CM

**DRAW WEIGHT:** 

38LBS/17.3 KG

CITY OF RESIDENCE: **GREAT BRITAIN** CITY OF BIRTH: **CHELTENHAM, GREAT BRITAIN** 

STARTED ARCHERY: 2012 INTERNATIONAL DEBUT: 2015

CLUB: **DEER PARK ARCHERS, GLOUCESTER, GREAT BRITAIN** COACH: -

HOBBIES: -

## **MEDALS - OUTDOOR ARCHERY**

PARALYMPIC GAMES: (CAPS: 1) **1 GOLD** (INDIVIDUAL - 2021) WORLD ARCHERY PARA CHAMPIONSHIPS: (CAPS: 4) **1 GOLD** (TEAM - 2023), **1 SILVER** (TEAM - 2019), **2 BRONZE** (INDIVIDUAL -2022; TEAM - 2017) WORLD ARCHERY YOUTH CHAMPIONSHIPS: (CAPS: 1) **1 SILVER** (TEAM - 2017) WORLD CUP STAGE: (CAPS: 1) EUROPEAN PARA CHAMPIONSHIPS: (CAPS: 3) **2 GOLD** (INDIVIDUAL - 2022; TEAM - 2023), **1 SILVER** (TEAM - 2022) EUROPEAN GRAND PRIX CIRCUIT: (CAPS: