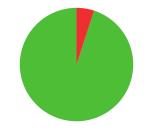

**MATCH WINS** 

**2/5** (40%)

**TIEBREAK WINS** 

**O** SEASON BEST

706

CAREER BEST

**QUALIFICATION** 

**BIOGRAPHY** 