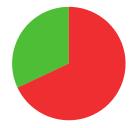

## SEBASTIAN HAMDORF

**GERMANY** 

AGE: 43

WORLD RANKING: 232 (CM)

HIGHEST WR: 39 (CM 4 October 2021)

data taken from outdoor archery competitions at 50 metres

9.5
AVERAGE ARROW
(TWO YEAR PERIOD)

**8/25** (32%)