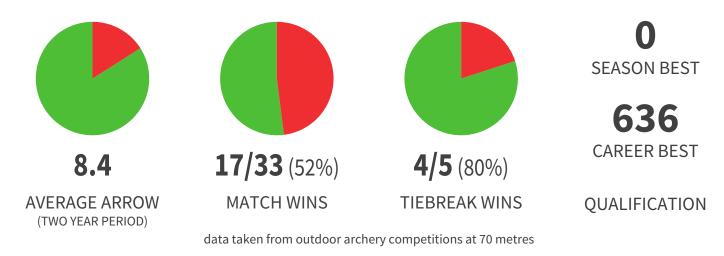

#### world archery athlete profile version: 19th April 2024 04:28:09 ONLINE: https://worldarchery.sport/athlete/19438





# PIA ELIZABETH ANGELA **BIDAURE** PHILIPPINES

AGE: **25** 

WORLD RANKING: **79** (RW) HIGHEST WR: **70** (RW 29 January 2024)



### BIOGRAPHY

CITY OF RESIDENCE: -CITY OF BIRTH: -STARTED ARCHERY: -INTERNATIONAL DEBUT: -CLUB: -COACH: -

HOBBIES: -

### **MEDALS - OUTDOOR ARCHERY**

- WORLD ARCHERY CHAMPIONSHIPS: (CAPS: 1)
- WORLD CUP STAGE: (CAPS: 3)
- ASIAN GAMES: (CAPS: 1)
- ASIAN OUTDOOR CHAMPIONSHIPS: (CAPS: 3)
- ASIAN GRAND PRIX CIRCUIT: (CAPS: 7)

# **MEDALS - INDOOR ARCHERY**

INDOOR WORLD SERIES: (CAPS: 5)

## **ARCHERY STATS**

ARROW LENGTH:

DRAW WEIGHT: