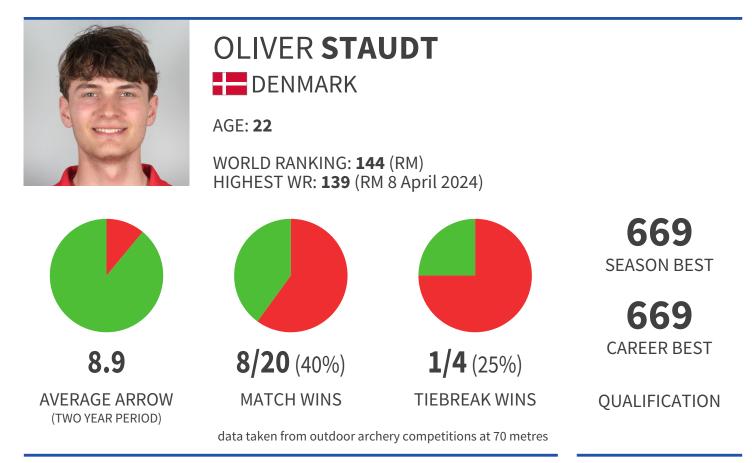

#### world archery athlete profile version: 20th April 2024 14:17:13 ONLINE: <u>https://worldarchery.sport/athlete/20600</u>





# BIOGRAPHY

CITY OF RESIDENCE: -CITY OF BIRTH: -STARTED ARCHERY: -INTERNATIONAL DEBUT: -

### CLUB: LYNGBY BUESKYTTELAUG, LYNGBY, DENMARK

COACH: -

HOBBIES: -

## **MEDALS - OUTDOOR ARCHERY**

WORLD ARCHERY CHAMPIONSHIPS: (CAPS: 3)

- WORLD CUP STAGE: (CAPS: 2)
- EUROPEAN GAMES: (CAPS: 1)
- EUROPEAN OUTDOOR CHAMPIONSHIPS: (CAPS: 2)
- EUROPEAN GRAND PRIX CIRCUIT: (CAPS: 4)

# **MEDALS - INDOOR ARCHERY**

INDOOR WORLD SERIES: (CAPS: 3)

## **ARCHERY STATS**

RIGHTHANDED ARROW LENGTH:

DRAW WEIGHT: