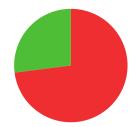

## GABRIELLE MONICA BIDAURE

PHILIPPINES

AGE: 21

WORLD RANKING: 188 (RW)

HIGHEST WR: 123 (RW 6 September 2021)

8.4
AVERAGE ARROW
(TWO YEAR PERIOD)

**4/15** (27%)

0/0 (0%)

TIEBREAK WINS

**O** SEASON BEST

644

**CAREER BEST** 

QUALIFICATION

data taken from outdoor archery competitions at 70 metres