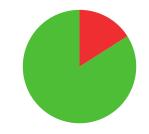

## GABRIELLE MONICA BIDAURE

PHILIPPINES

AGE: 21

WORLD RANKING: 188 (RW)

HIGHEST WR: 123 (RW 6 September 2021)

8.4
AVERAGE ARROW
(TWO YEAR PERIOD)

**4/15** (27%)

0/0 (0%)

TIEBREAK WINS

**O** SEASON BEST

644

**CAREER BEST** 

QUALIFICATION

data taken from outdoor archery competitions at 70 metres