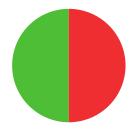

MATCH WINS

0/0 (0%)

TIEBREAK WINS

**O** SEASON BEST

626

CAREER BEST

QUALIFICATION

data taken from outdoor archery competitions at 70 metres