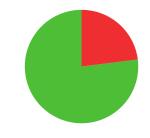

# **GARY YAMAGUCHI**

**UNITED STATES OF AMERICA** 

AGE: 67

HIGHEST WR: 670 (RM 24 April 2017)

7.7

AVERAGE ARROW

(TWO YEAR PERIOD)

**1/2** (50%)