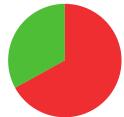

## PYAE SONE HNIN

**MYANMAR** 

AGE: 21

WORLD RANKING: 378 (RW)

HIGHEST WR: 310 (RW 16 September 2019)

8.2
AVERAGE ARROW
(TWO YEAR PERIOD)

**3/9** (33%) MATCH WINS

3/3 (100%)
WINS TIEBREAK WINS