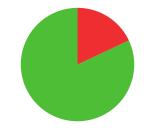

## PYAE SONE HNIN

**MYANMAR** 

AGE: 21

WORLD RANKING: 378 (RW)

HIGHEST WR: 310 (RW 16 September 2019)

8.2
AVERAGE ARROW
(TWO YEAR PERIOD)

**3/9** (33%) MATCH WINS

3/3 (100%)
WINS TIEBREAK WINS