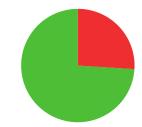

**MATCH WINS** 

9/15 (60%)

**TIEBREAK WINS** 

**O** SEASON BEST

715

CAREER BEST

QUALIFICATION

data taken from outdoor archery competitions at 50 metres