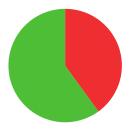

**MATCH WINS** 

9/15 (60%)

**TIEBREAK WINS** 

**O** SEASON BEST

715

CAREER BEST

QUALIFICATION

data taken from outdoor archery competitions at 50 metres