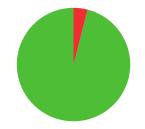

**MATCH WINS** 

9/15 (60%)

**TIEBREAK WINS** 

**O** SEASON BEST

715

CAREER BEST

QUALIFICATION

data taken from outdoor archery competitions at 50 metres