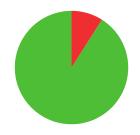

## SHINOHARA AYA

JAPAN

AGE: 41

WORLD RANKING: **392** (CW) - **59** (CWO)

HIGHEST WR: 389 (CW 25 March 2024) - 16 (CWO 22 May 2023) - 16

(WW1 16 April 2019)

9.1 **AVERAGE ARROW** (TWO YEAR PERIOD)

**2/7** (29%) **MATCH WINS** 