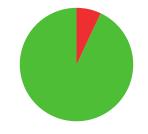

ONLINE: https://worldarchery.sport/athlete/23693

NUNO SIMÕES

PORTUGAL

AGE: 48

WORLD RANKING: 500 (CM)

HIGHEST WR: 225 (CM 11 July 2022)

9.3
AVERAGE ARROW
(TWO YEAR PERIOD)

**1/5** (20%) MATCH WINS