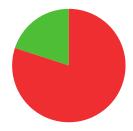

0/1 (0%)

TIEBREAK WINS

**O** SEASON BEST

692

**CAREER BEST** 

QUALIFICATION

data taken from outdoor archery competitions at 50 metres