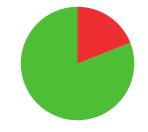

## MORGAN CALE BLEWETT

SOUTH AFRICA

AGE: 22

WORLD RANKING: 452 (RM)

HIGHEST WR: 205 (RM 3 April 2023)

**8.1**AVERAGE ARROW (TWO YEAR PERIOD)

**3/7** (43%)

MATCH WINS