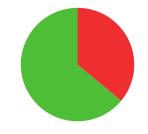

LI JI
PEOPLE'S REPUBLIC OF CHINA

AGE: 30

WORLD RANKING: 35 (MW1)

HIGHEST WR: 7 (MW1 26 October 2019)

**6.4**AVERAGE ARROW (TWO YEAR PERIOD)

**8/13** (62%) MATCH WINS

**0/0** (0%)

TIEBREAK WINS