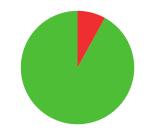

# PAOLA NATALE

ITALY

AGE: 23

WORLD RANKING: 55 (CW)

HIGHEST WR: 49 (CW 9 May 2022)

9.2

AVERAGE ARROW (TWO YEAR PERIOD)

**12/29** (41%)