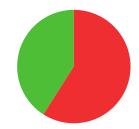

**MATCH WINS** 

**2/3** (67%)

**TIEBREAK WINS** 

**O** SEASON BEST

697

CAREER BEST

QUALIFICATION

data taken from outdoor archery competitions at 50 metres