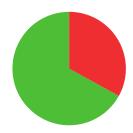

**MATCH WINS** 

**2/3** (67%)

**TIEBREAK WINS** 

**O** SEASON BEST

697

CAREER BEST

QUALIFICATION

data taken from outdoor archery competitions at 50 metres