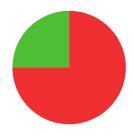

**1/4** (25%)

TIEBREAK WINS

SEASON BEST

621

CAREER BEST

QUALIFICATION

data taken from outdoor archery competitions at 70 metres