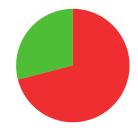

**1/4** (25%)

TIEBREAK WINS

SEASON BEST

621

CAREER BEST

QUALIFICATION

data taken from outdoor archery competitions at 70 metres