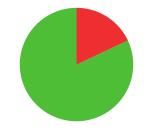

# ELENA BENDÍKOVA

**SLOVAKIA** 

AGE: 20

WORLD RANKING: 412 (RW)

HIGHEST WR: 148 (RW 15 August 2022)

8.2
AVERAGE ARROW
(TWO YEAR PERIOD)

**11/38** (29%)

MATCH WINS