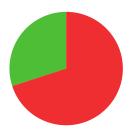

**MATCH WINS** 

**3/10** (30%)

**TIEBREAK WINS** 

**O** SEASON BEST

667
CAREER BEST

QUALIFICATION

data taken from outdoor archery competitions at 70 metres