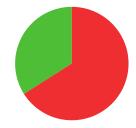

**MATCH WINS** 

**3/10** (30%)

**TIEBREAK WINS** 

**O** SEASON BEST

667
CAREER BEST

QUALIFICATION

data taken from outdoor archery competitions at 70 metres