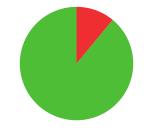

**MATCH WINS** 

**3/10** (30%)

**TIEBREAK WINS** 

**O** SEASON BEST

667
CAREER BEST

QUALIFICATION

data taken from outdoor archery competitions at 70 metres