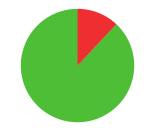

## PEÑA LEIVA TOMÁS IGNACIO

CHILE

AGE: 20

WORLD RANKING: 215 (RM)

HIGHEST WR: **159** (RM 13 March 2023)

8.8
AVERAGE ARROW
(TWO YEAR PERIOD)

**3/7** (43%)

**MATCH WINS** 