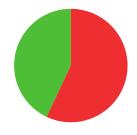

**0/0** (0%)
TIEBREAK WINS

**628**SEASON BEST

**645**CAREER BEST

QUALIFICATION

data taken from outdoor archery competitions at 70 metres