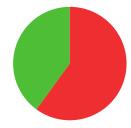

## CAMILA CELIS SEPULVEDA

**CHILE** 

AGE: 36

WORLD RANKING: 302 (CW)

HIGHEST WR: 72 (CW 7 November 2022)

8.7
AVERAGE ARROW
(TWO YEAR PERIOD)

**2/5** (40%) MATCH WINS

TIEBREAK WINS