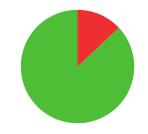

## CAMILA CELIS SEPULVEDA

**CHILE** 

AGE: 36

WORLD RANKING: 302 (CW)

HIGHEST WR: 72 (CW 7 November 2022)

8.7
AVERAGE ARROW
(TWO YEAR PERIOD)

**2/5** (40%) MATCH WINS

TIEBREAK WINS