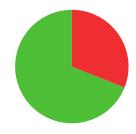

**6/11** (55%)

**TIEBREAK WINS** 

**657**SEASON BEST

\_\_\_

658
CAREER BEST

QUALIFICATION

data taken from outdoor archery competitions at 70 metres