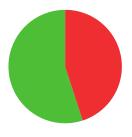

**6/11** (55%)

**TIEBREAK WINS** 

**657**SEASON BEST

\_\_\_

658
CAREER BEST

QUALIFICATION

data taken from outdoor archery competitions at 70 metres