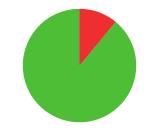

# ELINA IDENSEN

GERMANY

AGE: 21

WORLD RANKING: 24 (RW)

HIGHEST WR: 21 (RW 5 February 2024)

8.9
AVERAGE ARROW
(TWO YEAR PERIOD)

34/49 (69%)

**MATCH WINS** 