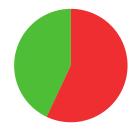

ONLINE: https://worldarchery.sport/athlete/30737

YLVA **HJELLE** 

**NORWAY** 

AGE: 21

WORLD RANKING: 386 (CW)

HIGHEST WR: 113 (CW 18 July 2022)

9.3
AVERAGE ARROW
(TWO YEAR PERIOD)

**6/14** (43%)

0/2 (0%)

TIEBREAK WINS

**O** SEASON BEST

**674**CAREER BEST

QUALIFICATION

data taken from outdoor archery competitions at 50 metres