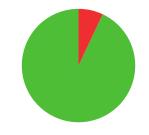

ONLINE: https://worldarchery.sport/athlete/30737

YLVA **HJELLE** 

**NORWAY** 

AGE: 21

WORLD RANKING: 386 (CW)

HIGHEST WR: 113 (CW 18 July 2022)

9.3
AVERAGE ARROW
(TWO YEAR PERIOD)

**6/14** (43%)