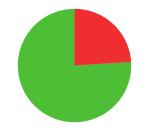

MARIA **NASOULA** 

**GREECE** 

AGE: **18** 

WORLD RANKING: 508 (RW)

HIGHEST WR: **142** (RW 11 July 2022)

**7.6**AVERAGE ARROW (TWO YEAR PERIOD)

**3/10** (30%) MATCH WINS

0/0 (0%)