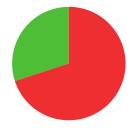

MARIA **NASOULA** 

**GREECE** 

AGE: **18** 

WORLD RANKING: 508 (RW)

HIGHEST WR: **142** (RW 11 July 2022)

**7.6**AVERAGE ARROW (TWO YEAR PERIOD)

**3/10** (30%) MATCH WINS

0/0 (0%)