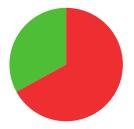

**1/3** (33%)

TIEBREAK WINS

data taken from outdoor archery competitions at 70 metres

**O** SEASON BEST

680

**CAREER BEST** 

QUALIFICATION