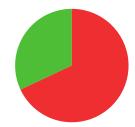

**1/3** (33%)

TIEBREAK WINS

data taken from outdoor archery competitions at 70 metres

**O** SEASON BEST

680

**CAREER BEST** 

QUALIFICATION