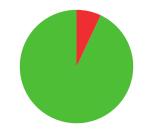

# RACHELLE ANNE **DE LA CRUZ**

PHILIPPINES

AGE: 39

WORLD RANKING: 205 (CW)

HIGHEST WR: 86 (CW 2 August 2021) - 89 (RW 10 October 2006)

9.3
AVERAGE ARROW
(TWO YEAR PERIOD)

**8/25** (32%)

MATCH WINS