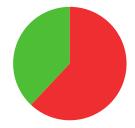

ONLINE: https://worldarchery.sport/athlete/30906

KIM LAVENDER

**AUSTRALIA** 

AGE: 29

WORLD RANKING: 438 (RW)

HIGHEST WR: 211 (RW 5 September 2022)

8.2
AVERAGE ARROW
(TWO YEAR PERIOD)

**3/8** (38%) MATCH WINS

**0/0** (0%)
TIEBREAK WINS

**O** SEASON BEST

613

CAREER BEST

QUALIFICATION

data taken from outdoor archery competitions at 70 metres