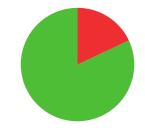

ONLINE: https://worldarchery.sport/athlete/30906

KIM LAVENDER

**AUSTRALIA** 

AGE: 29

WORLD RANKING: 438 (RW)

HIGHEST WR: 211 (RW 5 September 2022)

8.2
AVERAGE ARROW
(TWO YEAR PERIOD)

**3/8** (38%) MATCH WINS