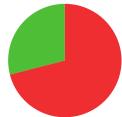

# **EMMA RUSS**

AGE: 18

WORLD RANKING: 158 (RW)

HIGHEST WR: **145** (RW 10 July 2023)

7.5 **AVERAGE ARROW** (TWO YEAR PERIOD)

**2/7** (29%)

561 **SEASON BEST** 

561 **CAREER BEST** 