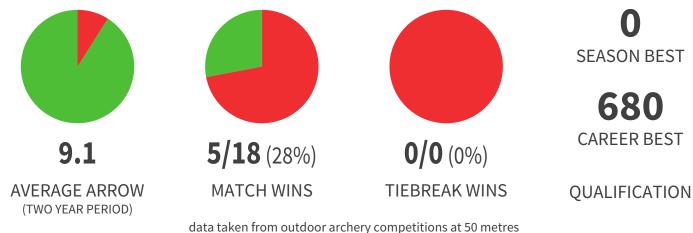

#### world archery athlete profile version: 25th April 2024 06:26:28 ONLINE: <u>https://worldarchery.sport/athlete/32070</u>





# ANNA MARIA **ALFREðSDóTTIR**

WORLD RANKING: **139** (CW) HIGHEST WR: **59** (CW 11 July 2022)



## **BIOGRAPHY**

CITY OF RESIDENCE: **AKUREYRI, ICELAND** CITY OF BIRTH: **ICELAND** STARTED ARCHERY: **2019** INTERNATIONAL DEBUT: **2021** CLUB: **AKUR, AKUREYRI, ICELAND** 

COACH: -

HOBBIES: -

### **MEDALS - OUTDOOR ARCHERY**

WORLD ARCHERY CHAMPIONSHIPS: (CAPS: 4)

- WORLD CUP STAGE: (CAPS: 2)
- EUROPEAN OUTDOOR CHAMPIONSHIPS: (CAPS: 2)
- EUROPEAN GRAND PRIX CIRCUIT: (CAPS: 2)

### **MEDALS - INDOOR ARCHERY**

- INDOOR WORLD SERIES: (CAPS: 3)
- EUROPEAN INDOOR CHAMPIONSHIPS: (CAPS: 2)

### **ARCHERY STATS**

LEFTHANDED ARROW LENGTH:

DRAW WEIGHT: