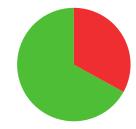

**7/15** (47%)

TIEBREAK WINS

662
SEASON BEST

**674**CAREER BEST

QUALIFICATION

data taken from outdoor archery competitions at 70 metres