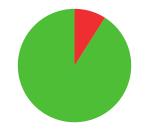

# LISA BARBELIN

AGE: 24

WORLD RANKING: 15 (RW)

HIGHEST WR: 1 (RW 7 June 2021)

9.1

AVERAGE ARROW

(TWO YEAR PERIOD)

**60/90** (67%)