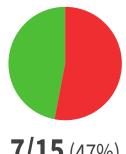

**7/15** (47%)

TIEBREAK WINS

662
SEASON BEST

**674**CAREER BEST

QUALIFICATION

data taken from outdoor archery competitions at 70 metres