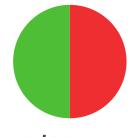

# CHRISTOFFER BERG

**DENMARK** 

AGE: 22

WORLD RANKING: 456 (CM)

HIGHEST WR: 92 (CM 11 July 2022)

9.6
AVERAGE ARROW
(TWO YEAR PERIOD)

**10/20** (50%)

**1/3** (33%)