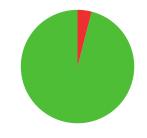

**TIEBREAK WINS** 

**O** SEASON BEST

701

**CAREER BEST** 

QUALIFICATION

data taken from outdoor archery competitions at 50 metres