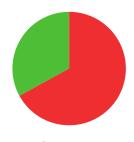

# CHRISTOFFER BERG

**DENMARK** 

AGE: 22

WORLD RANKING: 456 (CM)

HIGHEST WR: 92 (CM 11 July 2022)

9.6
AVERAGE ARROW
(TWO YEAR PERIOD)

**10/20** (50%)

**1/3** (33%)