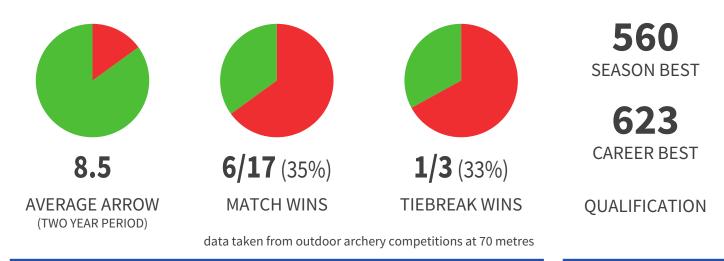

#### world archery athlete profile version: 21st May 2024 05:10:31 ONLINE: <u>https://worldarchery.sport/athlete/36477</u>





# ELENA PETROU

AGE: **20** 

WORLD RANKING: **215** (RW) HIGHEST WR: **178** (RW 2 October 2023)



#### BIOGRAPHY

CITY OF RESIDENCE: -CITY OF BIRTH: -STARTED ARCHERY: -INTERNATIONAL DEBUT: -CLUB: -COACH: -

HOBBIES: -

### **MEDALS - OUTDOOR ARCHERY**

WORLD ARCHERY CHAMPIONSHIPS: (CAPS: 1)

MEDITERRANEAN GAMES: (CAPS: 2)

EUROPEAN OUTDOOR CHAMPIONSHIPS: (CAPS: 2)

EUROPEAN GRAND PRIX CIRCUIT: (CAPS: 6)

## MEDALS - INDOOR ARCHERY

INDOOR WORLD SERIES: (CAPS: 4)

### **ARCHERY STATS**

ARROW LENGTH:

DRAW WEIGHT: