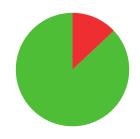

ONLINE: https://worldarchery.sport/athlete/43740

**MAIA TINCU** 

FRANCE

AGE: 18

**8.7**AVERAGE ARROW

(TWO YEAR PERIOD)

**18/21** (86%)

MATCH WINS