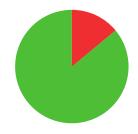

0/0 (0%)

**TIEBREAK WINS** 

602

**SEASON BEST** 

672

**CAREER BEST** 

**QUALIFICATION** 