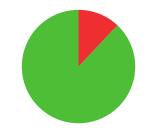

**4/13** (31%) MATCH WINS

TIEBREAK WINS

SEASON BEST

650 CAREER BEST

QUALIFICATION

data taken from outdoor archery competitions at 70 metres