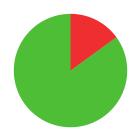

ONLINE: https://worldarchery.sport/athlete/45381

EDWARD **GRAY**GREAT BRITAIN

AGE: **16** 

8.5

AVERAGE ARROW (TWO YEAR PERIOD)

**4/8** (50%)

**MATCH WINS** 

0/0 (0%)