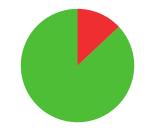

## ŁUKASZ PATLEWICZ

POLAND

AGE: 18

WORLD RANKING: 506 (RM)

HIGHEST WR: 418 (RM 31 July 2023)

8.7
AVERAGE ARROW
(TWO YEAR PERIOD)

**2/4** (50%)

MATCH WINS