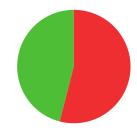

**3/4** (75%)

**TIEBREAK WINS** 

data taken from outdoor archery competitions at 50 metres

**701**CAREER BEST

QUALIFICATION