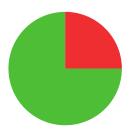

**MARCUS LAUBE** 

**GERMANY** 

AGE: 42

WORLD RANKING: 597 (CM)

HIGHEST WR: 16 (CM 15 April 2014)

9.7
AVERAGE ARROW
(TWO YEAR PERIOD)

**26/56** (46%)

**MATCH WINS** 