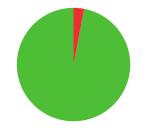

**MARCUS LAUBE** 

**GERMANY** 

AGE: 42

WORLD RANKING: 597 (CM)

HIGHEST WR: 16 (CM 15 April 2014)

9.7
AVERAGE ARROW
(TWO YEAR PERIOD)

**26/56** (46%)

**MATCH WINS** 