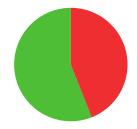

**5/9** (56%) MATCH WINS

**0/0** (0%)
TIEBREAK WINS

**O** SEASON BEST

**657**CAREER BEST

QUALIFICATION

data taken from outdoor archery competitions at 70 metres