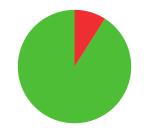

**5/9** (56%) MATCH WINS

**0/0** (0%)
TIEBREAK WINS

**O** SEASON BEST

**657**CAREER BEST

QUALIFICATION

data taken from outdoor archery competitions at 70 metres