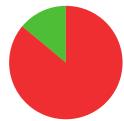

TIEBREAK WINS

**O** SEASON BEST

**646**CAREER BEST

QUALIFICATION

data taken from outdoor archery competitions at 70 metres