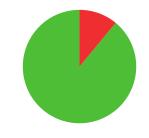

# **MODESTAS SLIAUTERIS**

**LITHUANIA** 

AGE: 33

WORLD RANKING: 837 (RM)

HIGHEST WR: 273 (RM 18 July 2016)

8.9
AVERAGE ARROW
(TWO YEAR PERIOD)

**1/7** (14%)

**1/2** (50%)