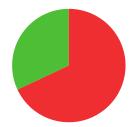

(TWO YEAR PERIOD)

**6/19** (32%)

MATCH WINS

0/1 (0%)

**TIEBREAK WINS** 

**651**SEASON BEST

685

CAREER BEST