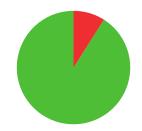

(TWO YEAR PERIOD)

**6/19** (32%)

MATCH WINS

0/1 (0%)

**TIEBREAK WINS** 

**651**SEASON BEST

685

CAREER BEST